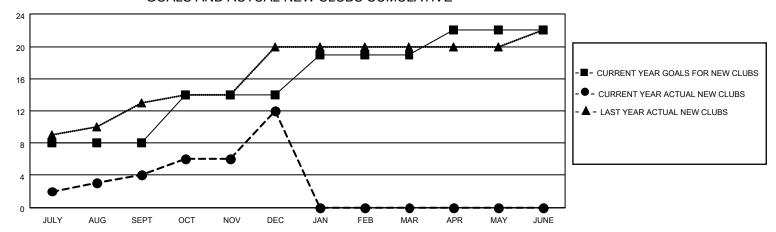

## GOALS AND ACTUAL NEW CLUBS CUMULATIVE

## MONTHLY MEMBERSHIP PROGRESS REPORT

LOCATION INDIA District 321 D Results as of: 12/31/2021

| Clubs RESULTS FOR 2021-2022 |   |   |   | Members RESULTS FOR 2021-2022 |    |     |     |
|-----------------------------|---|---|---|-------------------------------|----|-----|-----|
|                             |   |   |   |                               |    |     |     |
| JULY/AUG/SEPT               | 8 | 4 | 4 | JULY/AUG/SEPT                 | 50 | 312 | 212 |
| OCT/NOV/DEC                 | 6 | 8 | 3 | OCT/NOV/DEC                   | 30 | 413 | 251 |
| JAN/FEB/MAR                 | 5 | 0 | 0 | JAN/FEB/MAR                   | 20 | 0   | 0   |
| APR/MAY/JUNE                | 3 | 0 | 0 | APR/MAY/JUNE                  | 10 | 0   | 0   |