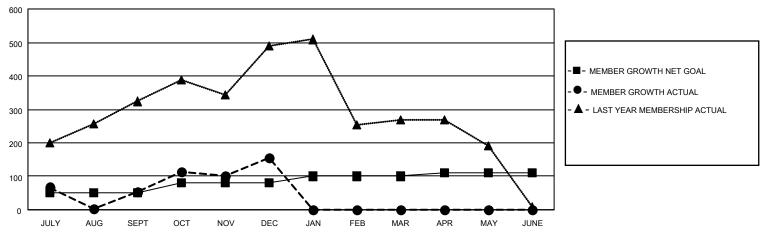

## GOALS AND ACTUAL MEMBERS CUMULATIVE

| DROPPED CLUBS: 7 |     | 75 CLUBS OF 155 ADDED 1 OR<br>MORE NEW MEMBERS | GENDER DISTRIBUTION                   |                             |  |
|------------------|-----|------------------------------------------------|---------------------------------------|-----------------------------|--|
|                  |     | NORE NEW WEINBERS                              | MALE                                  | 3,081 (73.39%)              |  |
|                  |     |                                                | FEMALE<br>NON BINARY                  | 1,117 (26.61%)<br>0 (0.00%) |  |
| DROPPED MEMBERS  |     |                                                | PREFER NOT TO ANSWER 0 (0.00%)        |                             |  |
| DECEASED         | 13  |                                                | TREFERENCE TO ANOWER                  | 0 (0.0070)                  |  |
| CLUB CANCELLED   | 131 | CLICK HERE FOR CUMULATIVE                      | TOTAL FAMILY UNIT MEMBERS             | 2,363                       |  |
| OTHER            | 319 | MEMBERSHIP DATA                                |                                       |                             |  |
| TOTAL            | 463 |                                                | FAMILY MEMBERS PAYING HALF DUES 1,410 |                             |  |
|                  |     |                                                |                                       |                             |  |

## MONTHLY MEMBERSHIP PROGRESS REPORT

LOCATION INDIA District 321 D Results as of: 12/31/2021

| Clubs RESULTS FOR 2021-2022 |   |   |   | Members RESULTS FOR 2021-2022 |    |     |     |
|-----------------------------|---|---|---|-------------------------------|----|-----|-----|
|                             |   |   |   |                               |    |     |     |
| JULY/AUG/SEPT               | 8 | 4 | 4 | JULY/AUG/SEPT                 | 50 | 312 | 212 |
| OCT/NOV/DEC                 | 6 | 8 | 3 | OCT/NOV/DEC                   | 30 | 413 | 251 |
| JAN/FEB/MAR                 | 5 | 0 | 0 | JAN/FEB/MAR                   | 20 | 0   | 0   |
| APR/MAY/JUNE                | 3 | 0 | 0 | APR/MAY/JUNE                  | 10 | 0   | 0   |